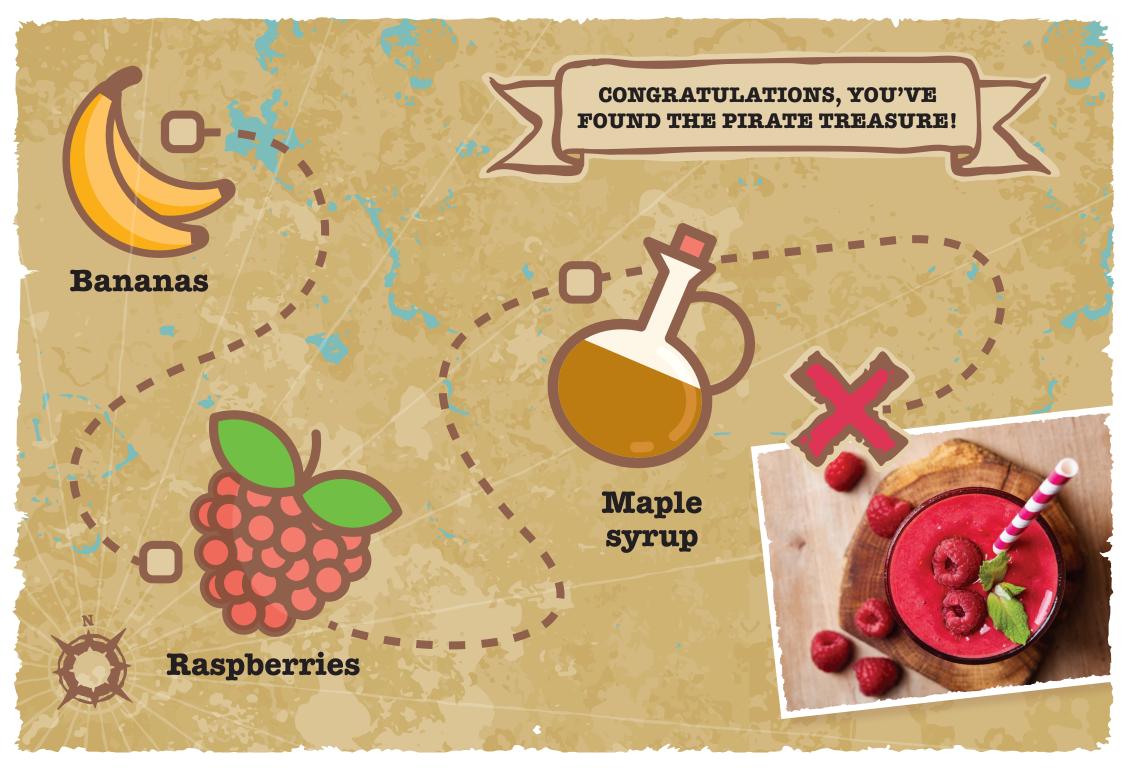

## Take part in a treasure hunt... at the grocery store!

Pirates have hidden fabulous treasure and to find it, you must find the three ingredients shown on the treasure map below.

Enjoy your search sailor!