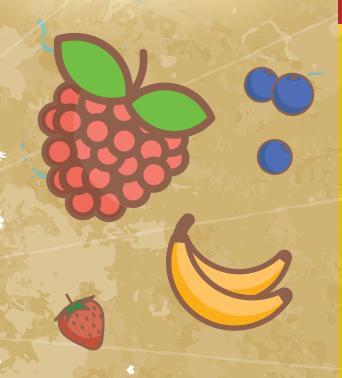

## **Berry Smoothie**

- 3 cups soy beverage
- 1 tbsp. maple syrup or honey
- 1 cup frozen **fruit** (strawberries, raspberries, blueberries, etc.)
- 1/2 banana